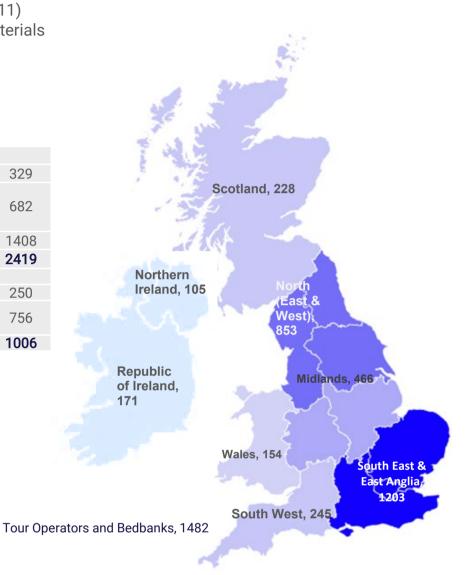

#### **TRAVEL AGENTS**

| Retail agents count: 3425                                            |      |
|----------------------------------------------------------------------|------|
| TUI                                                                  | 329  |
| Hays Travel (inc. Independent Group,<br>Travel Shops & Miles Morgan) | 682  |
| Rest of ABTA retail                                                  | 1408 |
| ABTA total                                                           | 2419 |
| Non ABTA retail agents                                               |      |
| Non ABTA, GTG & TTA agencies                                         | 250  |
| IATA only, ATOL & other travel<br>agencies                           | 756  |
| Non ABTA total                                                       | 1006 |