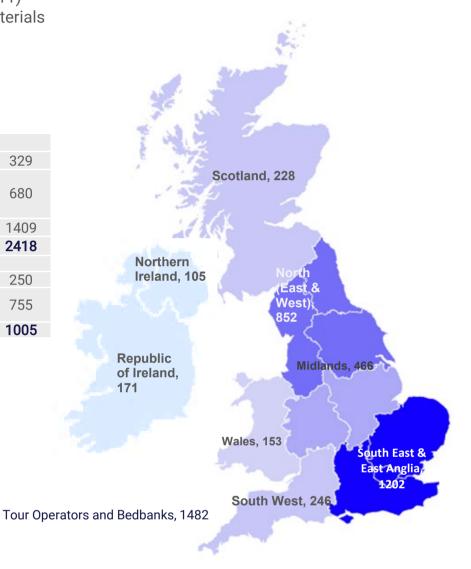

## TRAVEL AGENTS

| Retail agents count: 3423                                            |      |
|----------------------------------------------------------------------|------|
| TUI                                                                  | 329  |
| Hays Travel (inc. Independent Group,<br>Travel Shops & Miles Morgan) | 680  |
| Rest of ABTA retail                                                  | 1409 |
| ABTA total                                                           | 2418 |
| Non ABTA retail agents                                               |      |
| Non ABTA, GTG & TTA agencies                                         | 250  |
| IATA only, ATOL & other travel agencies                              | 755  |
| Non ABTA total                                                       | 1005 |