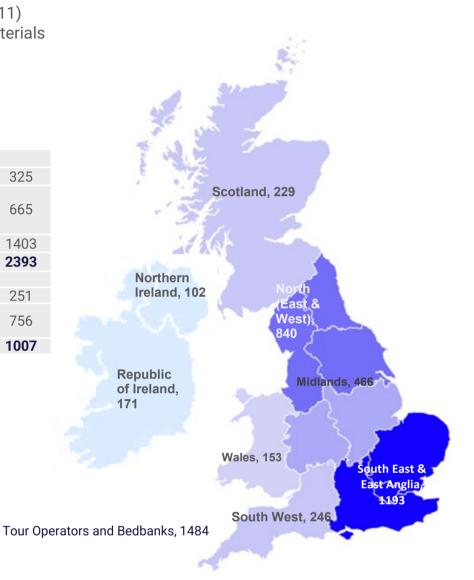

## TRAVEL AGENTS

| Retail agents count: 3400                                            |      |
|----------------------------------------------------------------------|------|
| TUI                                                                  | 325  |
| Hays Travel (inc. Independent Group,<br>Travel Shops & Miles Morgan) | 665  |
| Rest of ABTA retail                                                  | 1403 |
| ABTA total                                                           | 2393 |
| Non ABTA retail agents                                               |      |
| Non ABTA, GTG & TTA agencies                                         | 251  |
| IATA only, ATOL & other travel<br>agencies                           | 756  |
| Non ABTA total                                                       | 1007 |