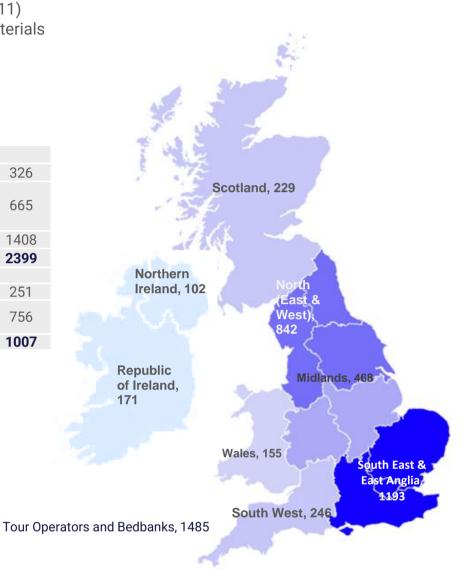

### TARGETING TRAVEL AGENTS: THE DATABASE

Use our exclusive and unrivalled database of nationwide travel agents to send out:

326

665

- Bulk brochure packs
- □ File copies
- □ Email campaigns (see page 11)
- □ Marketing & promotional materials
- POS material

# **Retail agents count: 3406** TUI Hays Travel (inc. Independent Group,

TRAVEL AGENTS

| Travel Shops & Miles Morgan)            | 005  |
|-----------------------------------------|------|
| Rest of ABTA retail                     | 1408 |
| ABTA total                              | 2399 |
| Non ABTA retail agents                  |      |
| Non ABTA, GTG & TTA agencies            | 251  |
| IATA only, ATOL & other travel agencies | 756  |
| Non ABTA total                          | 1007 |