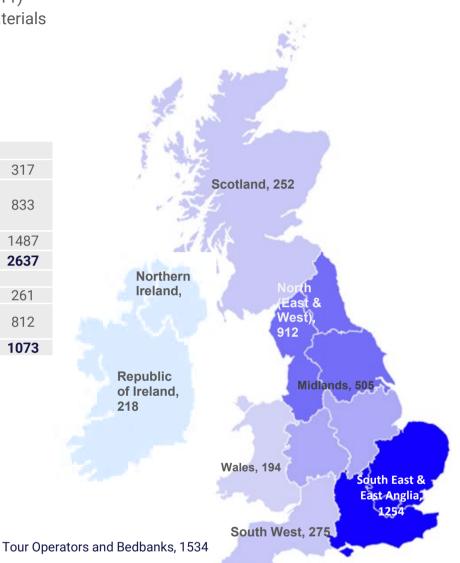

# TRAVEL AGENTS

| Retail agents count: 3710                                            |      |  |  |  |
|----------------------------------------------------------------------|------|--|--|--|
| TUI                                                                  | 317  |  |  |  |
| Hays Travel (inc. Independent Group,<br>Travel Shops & Miles Morgan) | 833  |  |  |  |
| Rest of ABTA retail                                                  | 1487 |  |  |  |
| ABTA total                                                           | 2637 |  |  |  |
| Non ABTA retail agents                                               |      |  |  |  |
| Non ABTA, GTG & TTA agencies                                         | 261  |  |  |  |
| IATA only, ATOL & other travel<br>agencies                           | 812  |  |  |  |
| Non ABTA total                                                       | 1073 |  |  |  |