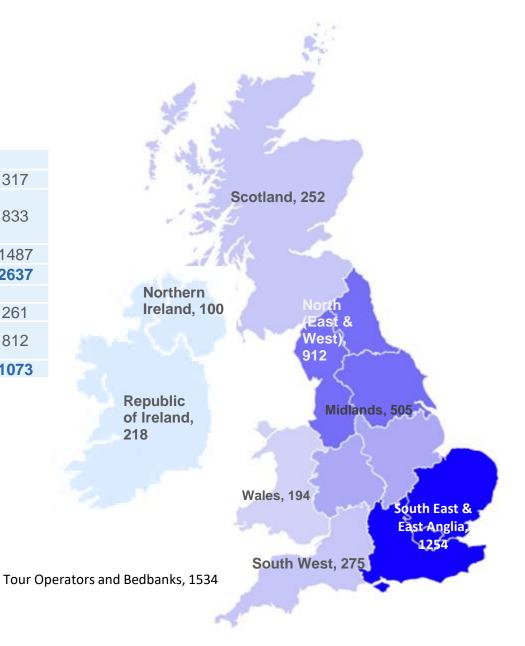

#### **Travel Agents**

| Retail agents count: 3710                                         |      |
|-------------------------------------------------------------------|------|
| TUI                                                               | 317  |
| Hays Travel (inc. Independent Group, Travel Shops & Miles Morgan) | 833  |
| Rest of ABTA retail                                               | 1487 |
| ABTA total                                                        | 2637 |
| Non ABTA retail agents                                            |      |
| Non ABTA, GTG & TTA agencies                                      | 261  |
| IATA only, ATOL & other travel agencies                           | 812  |
| Non ABTA total                                                    | 1073 |