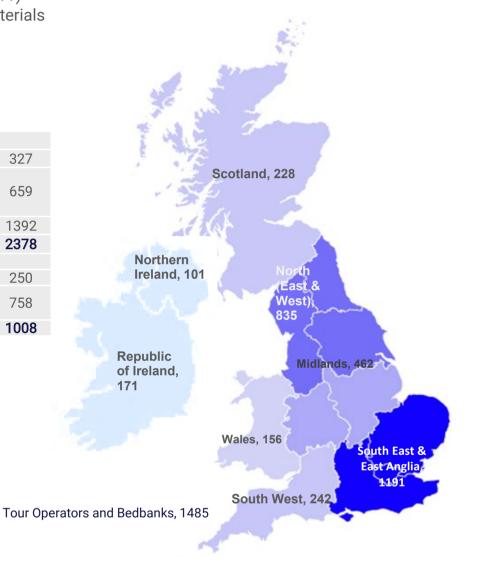

## TRAVEL AGENTS

| Retail agents count: 3386                                            |      |
|----------------------------------------------------------------------|------|
| TUI                                                                  | 327  |
| Hays Travel (inc. Independent Group,<br>Travel Shops & Miles Morgan) | 659  |
| Rest of ABTA retail                                                  | 1392 |
| ABTA total                                                           | 2378 |
| Non ABTA retail agents                                               |      |
| Non ABTA, GTG & TTA agencies                                         | 250  |
| IATA only, ATOL & other travel agencies                              | 758  |
| Non ABTA total                                                       | 1008 |